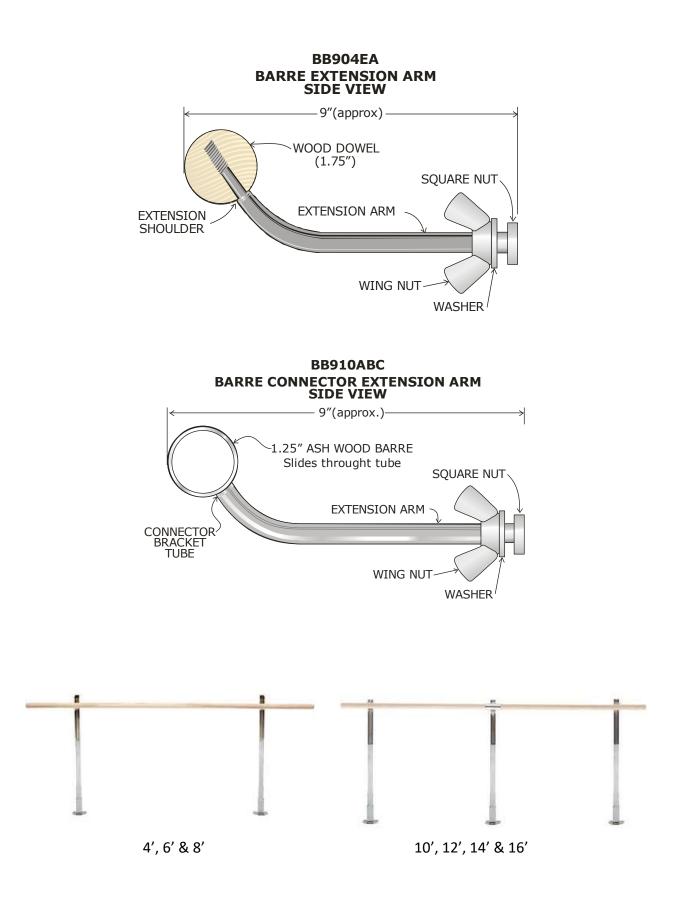

- Barre is made of hand sanded, unfinished, Ash wood with a 1.75" diameter. Bar can be easily stained.
- Bar height adjustable from 31" to 45"
- Upright height: 44"
- Upright base plate: 5''x5'' with three  $\frac{1}{2}''$  diameter anchor holes. Two in the back and one in the front center of the base plate.
- 3/8" anchors and 3/8" flat washers not included.
- Recommended anchors: Zinc plated LDT (large diameter Tapcons) anchor bolts or Red Head type drop in anchors with phillips pan screws or button head socket screws for concrete or tile over concrete. Use zinc plated or chrome plated lag bolts or button head wood screws for wood floor installation.
- Distance from wall to inside of wood barre 11.25", when installed next to the floor board.
- Distance from wall to outside of wood barre 13", when installed next to the floor board.
- Available lengths 4', 6', 8', 10', 12', 14', 16' and continues in 8' increments
- The 10', 12', 14' and 16' barres are made up of two or three barres connecting with an adjustable barre connector bracket (BB910ABC).
- The end brackets are extension arms (BB904EA).